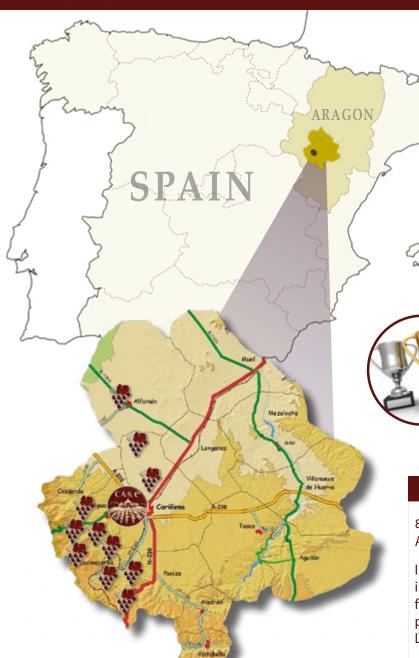

### LOCATION AND CLIMATE

D.O.P. Cariñena, North-east of Spain. Altitude from 600 to 800 meters, Continental-Mediterranean climate, scarce rainfall below 250 liters, cold and dry wind called Cierzo. Rocky and poor soils.