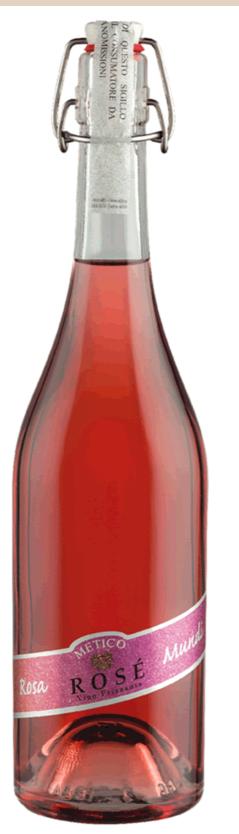

| Variety:                | Produced from a careful selection of Raboso and<br>Merlot grapes.                                                                                                                                                                   |
|-------------------------|-------------------------------------------------------------------------------------------------------------------------------------------------------------------------------------------------------------------------------------|
| Winemaking:             | "White": the must is immediately separated from<br>the skins so that a lively pink colour is created and<br>the wine gains freshness and fragrance.<br>The fermentation is natural on selected yeasts at<br>controlled temperature. |
| Tasting Notes:          | Rich lively pink colour with an elegant fruity<br>aroma.<br>In the mouth hints of wild strawberries.                                                                                                                                |
| Food Pairing:           | It goes well with soft cheese, salami and fish.<br>Nice wine as aperitif and between meals.                                                                                                                                         |
| Serving<br>Temperature: | 6-8 ℃                                                                                                                                                                                                                               |
| Alcohol:                | 11 % vol.                                                                                                                                                                                                                           |
| Sugar:                  | 16 gr/l                                                                                                                                                                                                                             |
| Total Acidity:          | 5,5 gr/l                                                                                                                                                                                                                            |
| Pressure:               | 2,5 atm                                                                                                                                                                                                                             |
| Packaging:              | 0,75 lt. x6 or 12 bottles in cardboard box.<br>Available with click cap (metico <sup>®</sup> ) or cork (Corda <sup>®</sup> ).<br>0.375 lt. x 12 bottles in cardboard box.<br>Available with click cap (Metico <sup>®</sup> ).       |